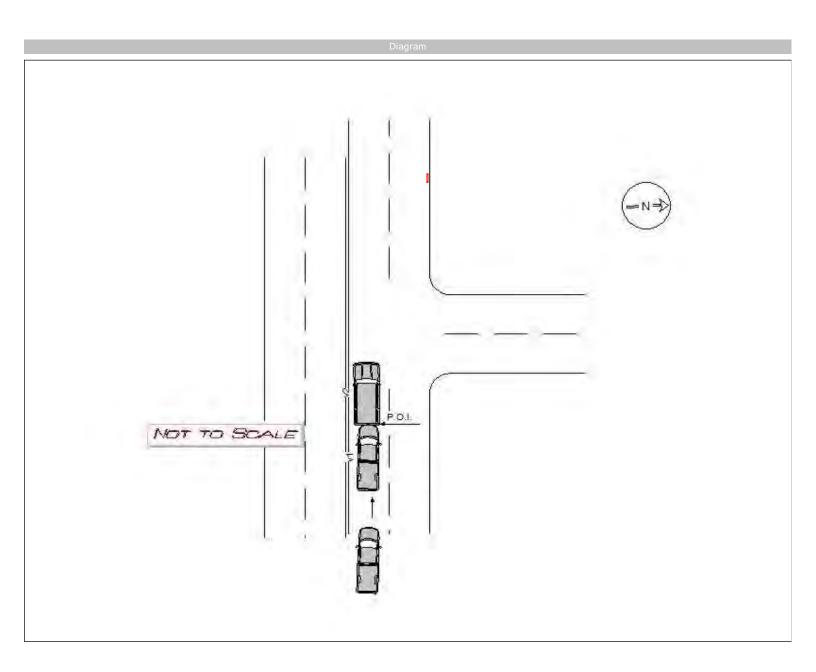

Date Checked

12/25/2014 10:44:19

Remarks

Based on the physical evidence at the scene and testimonies of driver #1 and driver #2 the following was determined. Vehicle #1 was traveling westbound on Covington Hwy. Vehicle #2 was stopped at the red light at the intersection of Covington Hwy and Wellborn Rd. Vehicle #1 struck the rear end of vehicle #2. Driver and passenger of vehicle #2 were transported to Grady with complaints. Vehicle #1 and vehicle #2 were removed from the scene by Statewide Wrecker Service. All parties involved were given a case number and advised on how to obtain a copy of the police report.

Unit

1

Name

Violation

First Harmful Event Motor Vehicle In Motion

Traffic Way Flow Two-Way Trafficway with no physical separation

Weather Clear

Dry

Surface Cond. Light Cond. Dark-Lighted

Manner of Collision Rear End

Location at area of Impact On Roadway

Road Comp. Black Top Road Def. No Defects

Road Character Straight and Level Construction / Maintenance Zone None

|       |                     |                                       | Vehicle Information          |                             |       |                     |
|-------|---------------------|---------------------------------------|------------------------------|-----------------------------|-------|---------------------|
| VEH # | Number of Occupants | Point of Initial Contact<br>Front End | Damage To Vehicles Extensive | Skid Distance Before Impact | After | Width of Road<br>48 |
| 2     | 2                   | Rear End                              | Extensive                    |                             |       | 48                  |